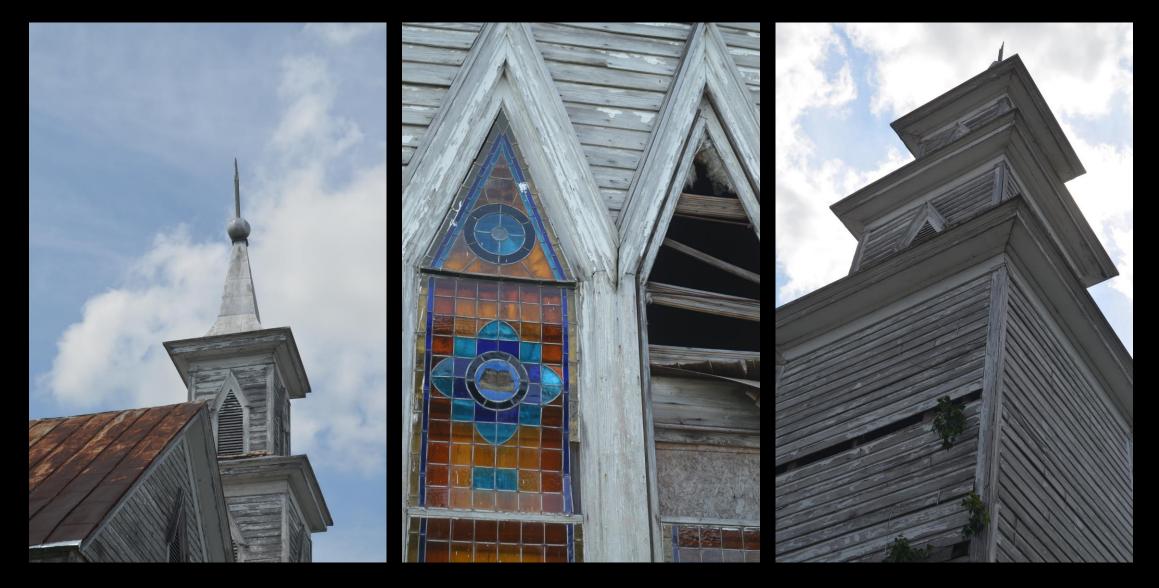

# CONCEPTUAL PHOTO SHOOT

NAME: Nex Humphrey (they/them)



## F-STOP = f/9 SHUTTER SPEED = 1/320

SOUND Loud Photograph



F-STOP = f/10 // f/7.1 // f/10 SHUTTER SPEED = 1/400 // 1/200 // 1/400

QUIETEST PLACE





# F-STOP = f/22 SHUTTER SPEED = 1/50

SOUND WITH AUDIO



## F-STOP = f/4.8 SHUTTER SPEED = 1/50

CONSTRUCTED LANDSCAPE

#### CONCEPTUAL: RULES

Maybe you are walking around campus going to and from classes, maybe you are just wandering around your hometown; wherever you go, just bring your camera and remember to look up, look ahead, and look at life.

Whenever you start to daydream on your walk, find something in the real world to take a photo of and enjoy the simply things in life.



F-STOP = f/8 SHUTTER SPEED = 1/125



# F-STOP = f/14 SHUTTER SPEED = 1/250



## F-STOP = f/4 SHUTTER SPEED = 1/80



# F-STOP = f/11 SHUTTER SPEED = 1/400



F-STOP = f/4.8 and f/4.5 SHUTTER SPEED = 1/60 and 1/20